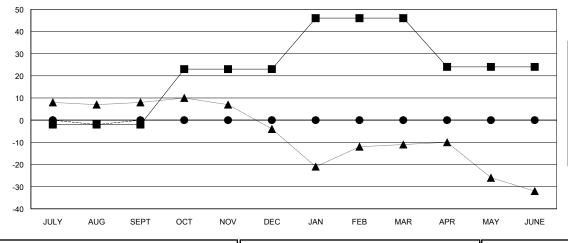

## **LOCATION NORTH CAROLINA**

**GMT CA** 

| Clubs                 |               |           |               | Members               |                           |                         |                                              |
|-----------------------|---------------|-----------|---------------|-----------------------|---------------------------|-------------------------|----------------------------------------------|
| RESULTS FOR 2018-2019 |               |           |               | RESULTS FOR 2018-2019 |                           |                         |                                              |
| QUARTER               | NEW CLUB GOAL | NEW CLUBS | DROPPED CLUBS | QUARTER               | MEMBER GROWTH NET<br>GOAL | MEMBER GROWTH<br>ACTUAL | DROPPED MEMBERS ACTUAL (including transfers) |
| JULY/AUG/SEPT         | 0             | 0         | 0             | JULY/AUG/SEPT         | -2                        | 15                      | 16                                           |
| OCT/NOV/DEC           | 1             | 0         | 0             | OCT/NOV/DEC           | 25                        | 0                       | 0                                            |
| JAN/FEB/MAR           | 1             | 0         | 0             | JAN/FEB/MAR           | 23                        | 0                       | 0                                            |
| APR/MAY/JUNE          | 0             | 0         | 0             | APR/MAY/JUNE          | -22                       | 0                       | 0                                            |

| ■ ■ MEMBER GROWTH NET GOAL      |  |
|---------------------------------|--|
| - MEMBER GROWTH ACTUAL          |  |
| ▲ - LAST YEAR MEMBERSHIP ACTUAL |  |

| DROPPED CLUBS: 0 |    |
|------------------|----|
| DROPPED MEMBERS  |    |
| DECEASED         | 3  |
| CLUB CANCELLED   | 0  |
| OTHER            | 13 |
| TOTAL            | 16 |